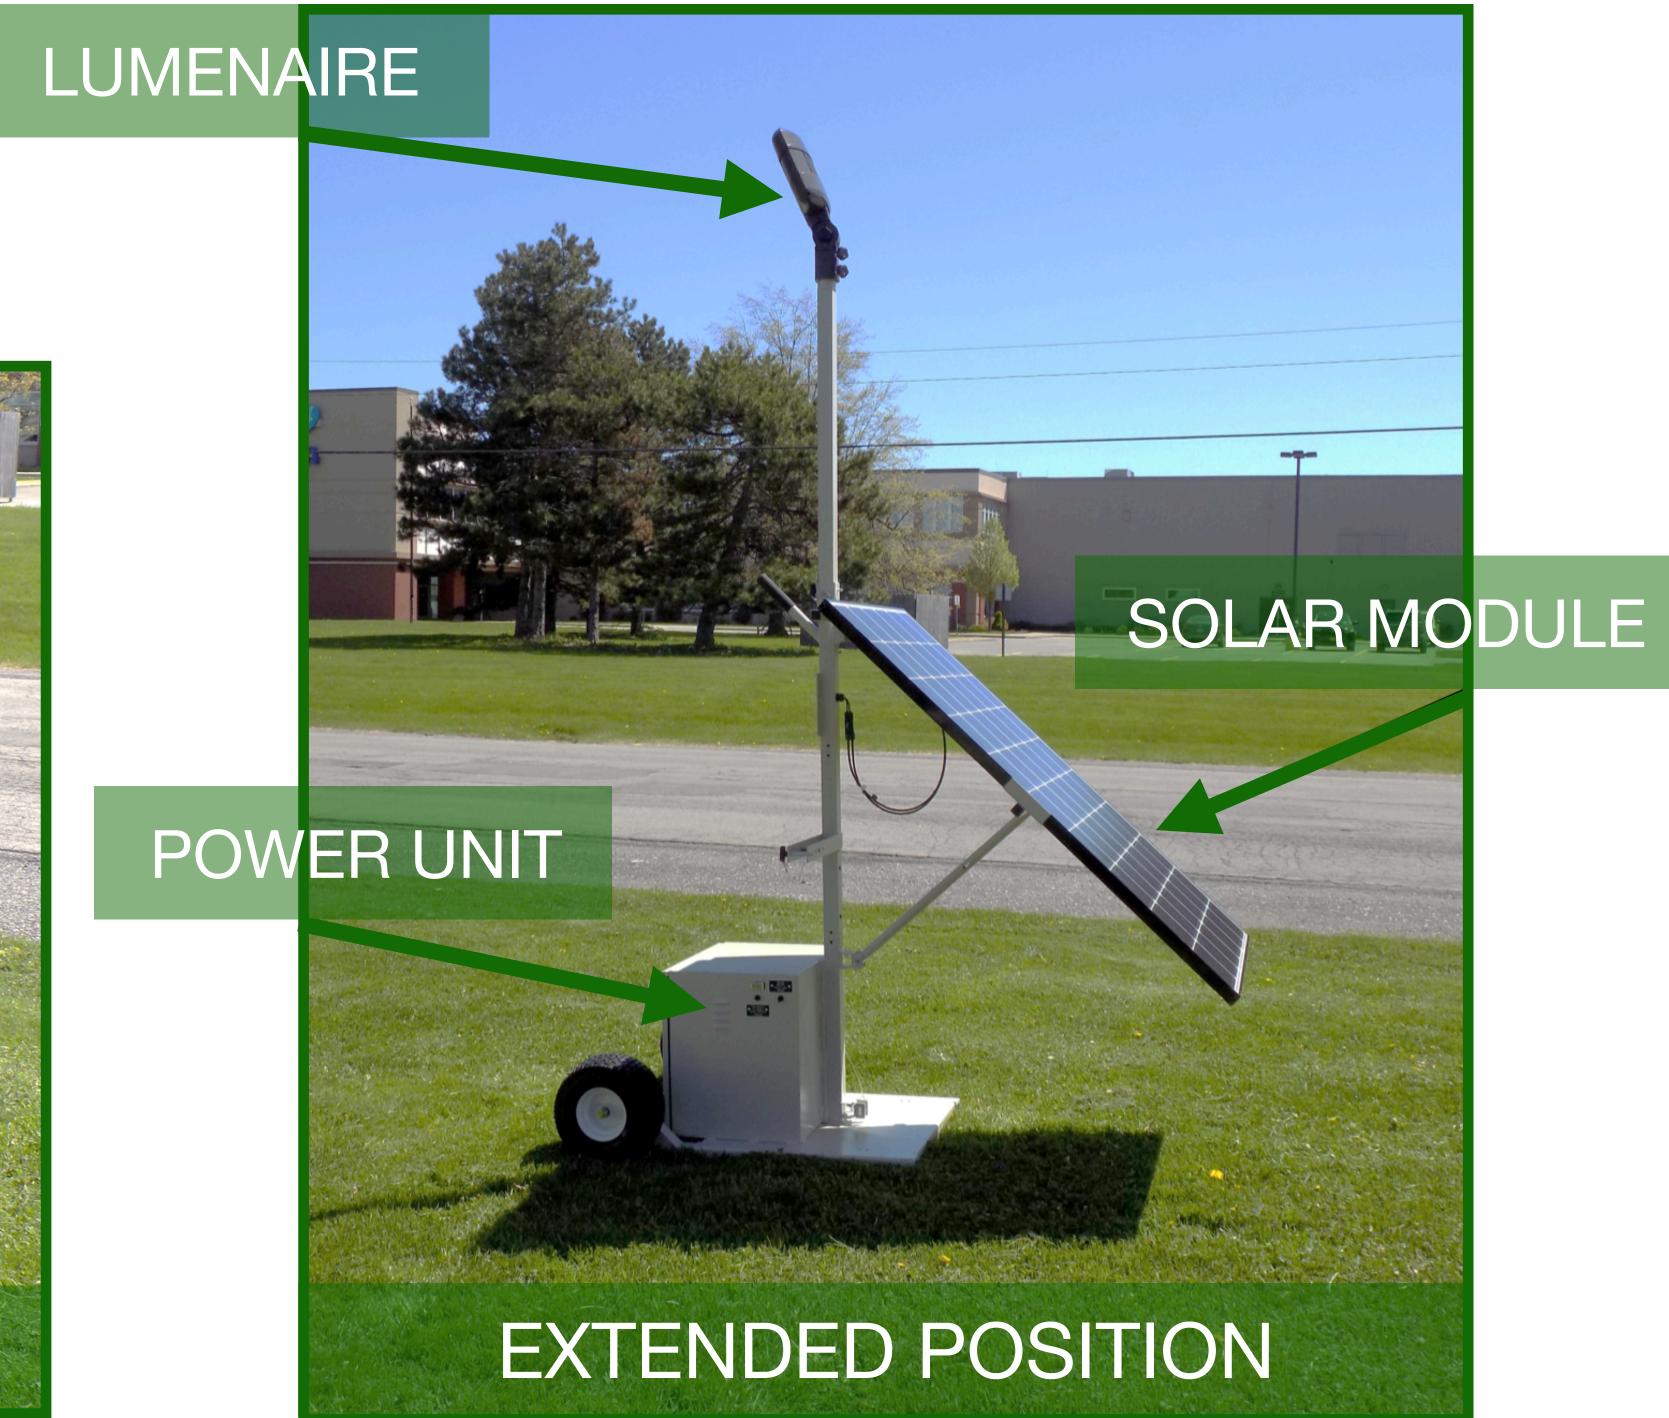

# **Portable Solar Powered LED Floodlight**

Standard Features

• High-efficiency LED luminaire

Solar Modules

- Adjustable and rotatable LED floodlight
- Best in class solar electric power generation unit.
- Maintenance-free, AGM energy storage.
- Tool-less setup
- Never flat wheels
- Heavy duty handle for tilting back and moving unit around on extra wide rubber wheels
- Extends to 10', folds to 6'
- 3 days battery autonomy
- Beige finish (other finishes available)
- 25-year solar module power warranty
- 5-year system electronics warranty
- 2-year battery warranty
- Lifetime product support

### LED Luminaries

• High-efficiency, long life LED technology with up to 150,000 hours of operation (20+ Years) • Standard 25-Watt LED luminaire • Standard 3000 Lumens • Standard 5700K • Standard 70CRI • Luminaire style is floodlight • Light distribution is 40° beam

• Solar module power rating is engineered for the installation location based on solar radiation data, luminaire wattage, and luminaire run-time per night. NST uses data gathered by NASA for thousands of locations around the world which allows for pinpoint accuracy when engineering/sizing our solar lighting systems.

# Energy Storage

- Batteries used in NST solar lighting systems are heavy-duty internal plate design, sealed, deep cycle, AGM battery technology.
- Standard 3-day battery autonomy