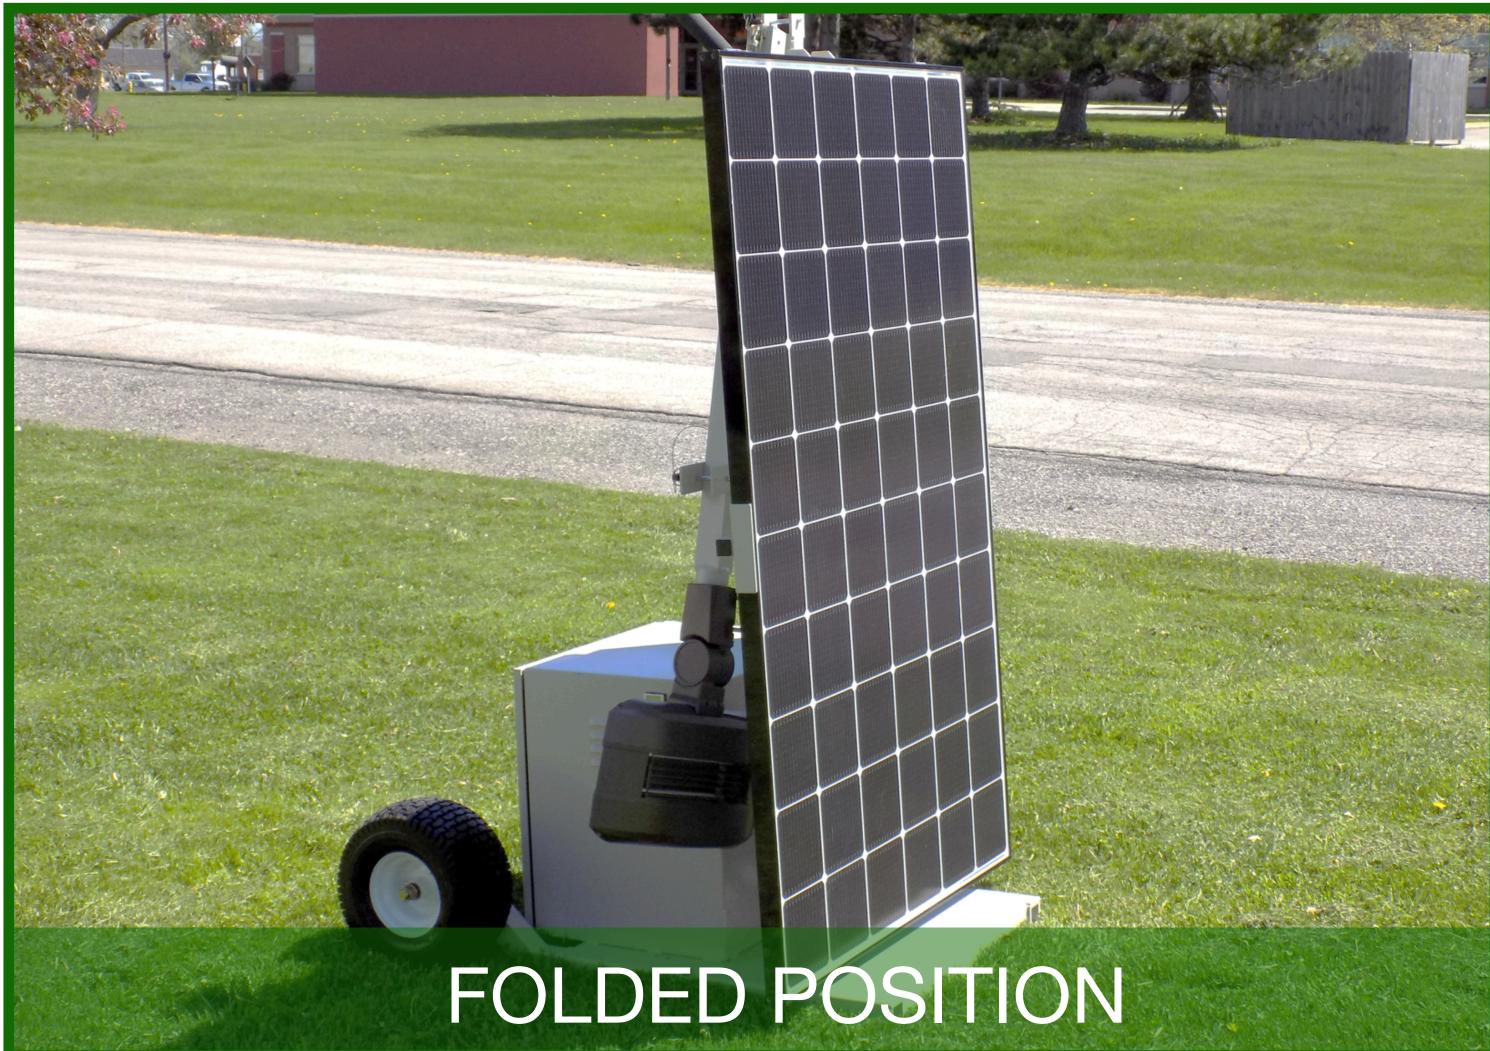

# **Portable Solar Powered LED Floodlight**

Standard Features

• High-efficiency LED luminaire

Solar Modules

- Adjustable and rotatable LED floodlight
- Best in class solar electric power generation unit.
- Maintenance-free, AGM energy storage.
- Tool-less setup
- Never flat wheels
- Heavy duty handle for tilting back and moving unit around on extra wide rubber wheels
- Extends to 10', folds to 6'
- 3 days battery autonomy
- Beige finish (other finishes available)
- 25-year solar module power warranty
- 5-year system electronics warranty
- 2-year battery warranty
- Lifetime product support