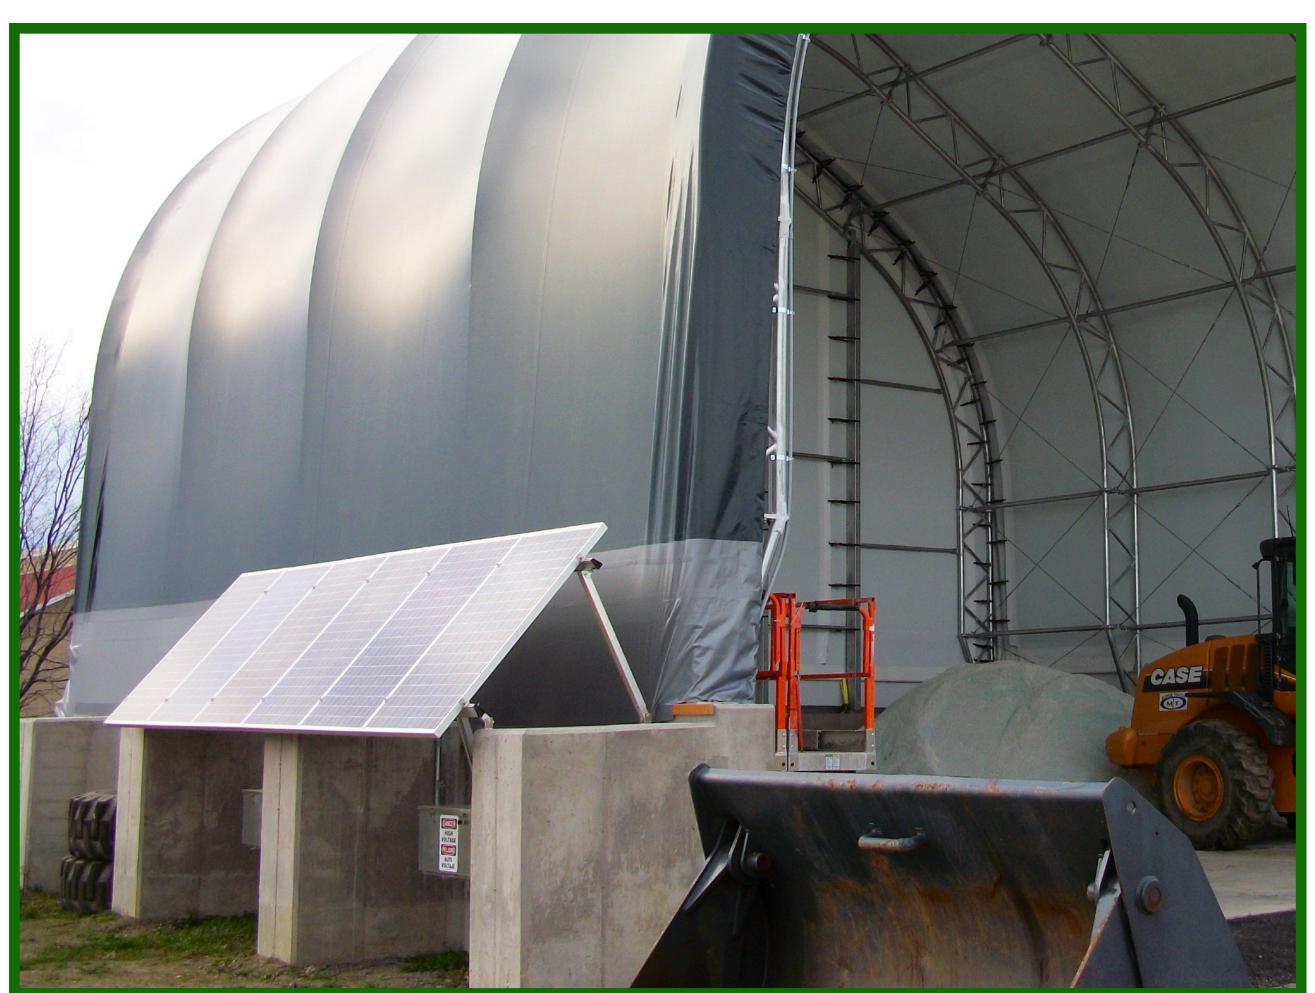

# Applications

- Remote buildings
- DOT/Commercial Salt Sheds
- Cold Storage Buildings
- Covered Walkways
- All Buildings/Structure Perimeter Lighting Needs

## Standard Features

- Power capacity and output voltage(s) are engineered based on your requirements. NST can assist you with determining what system will work best for your application.
- Available with AC and DC voltages
- Photometric layouts can be preformed to ensure you meet your lighting level requirements.
- High efficiency solar modules
- MPPT solar charge controller(s)
- 25-year solar module power warranty
- 5-year system electronics warranty
- 2-year battery warranty
- Lifetime product support

#### Solar Modules

- High efficiency monocrystalline
- Up to 22% efficiency
- Anti-glare coating
- Wind, hail, and twist tested for ruggedness