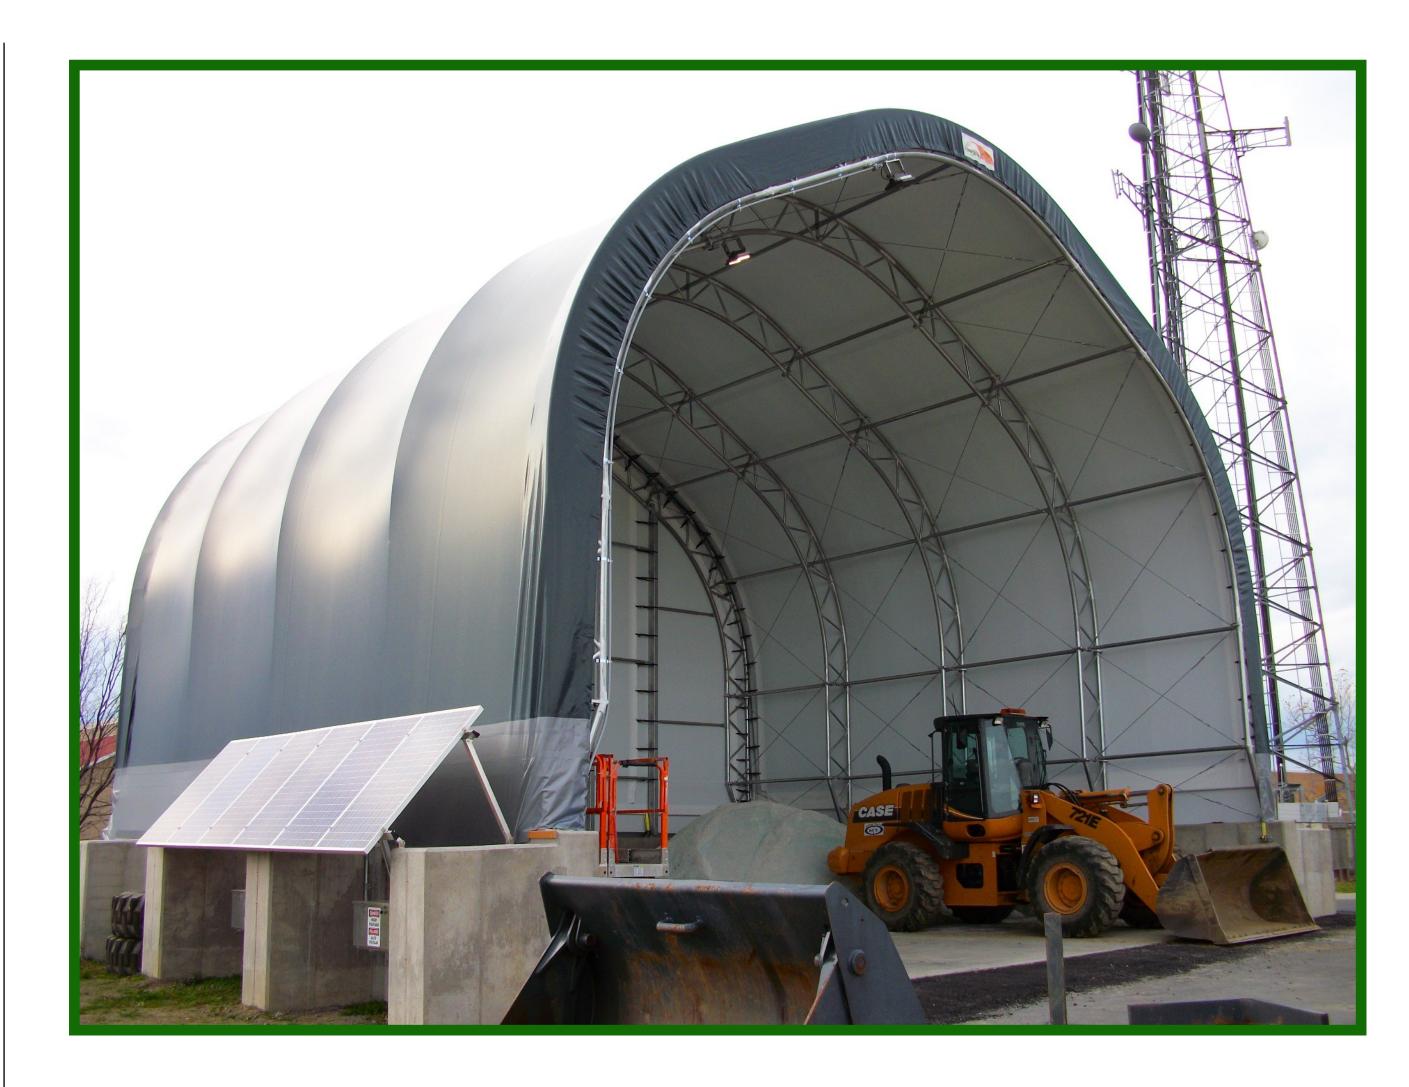

# Applications

- Remote buildings
- DOT/Commercial Salt Sheds
- Cold Storage Buildings
- Covered Walkways
- All Buildings/Structure Perimeter Lighting Needs

## Standard Features

- Power capacity and output voltage(s) are engineered based on your requirements. NST can assist you with determining what system will work best for your application.
- Available with AC and DC voltages
- Photometric layouts can be preformed to ensure you meet your lighting level requirements.
- High efficiency solar modules
- MPPT solar charge controller(s)
- 25-year solar module power warranty
- 5-year system electronics warranty
- 2-year battery warranty
- Lifetime product support

#### Solar Modules

- High efficiency monocrystalline
- Up to 22% efficiency
- Anti-glare coating
- Wind, hail, and twist tested for ruggedness